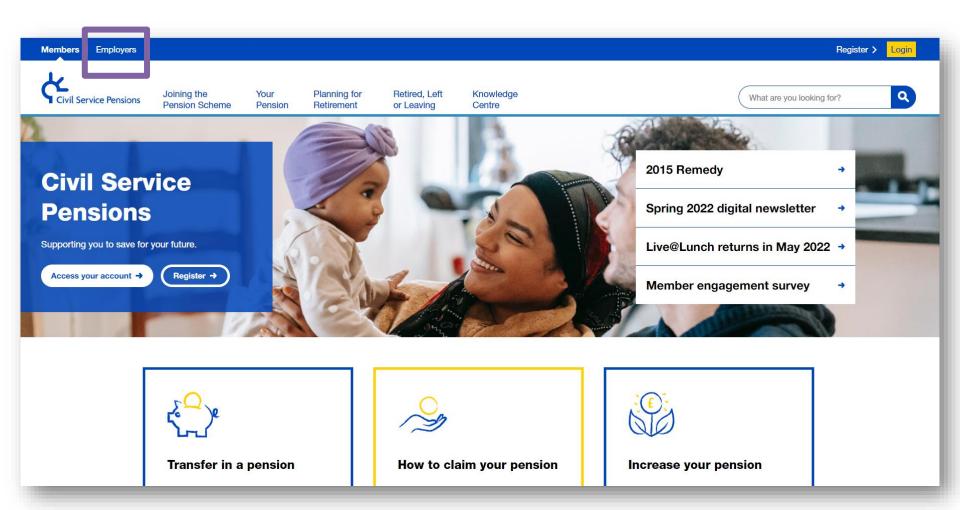

Design & Testing
- You Said, We Did!
- New Homepage Members
- New Homepage Employers
- Improved Search Functions
- New Menu for Employers
- Interactive Scheme Planner
- Feedback Tool
- Live Examples
- What's coming up?

Copyright MyCSP Limited 2021. The reproduction or transmission of all or part of these slides is prohibited. The information contained in these slides is confidential to MyCSP limited and you may not disclose it to anyone.

#### Research, design and testing

We worked with Employers to investigate and identify pain points and needs when using the Civil Service Pensions website.

We used this insight, alongside other research and testing, to design and create a number of improvements to enhance the Employer user-experience.



## You said, we did



# New homepage: Members



#### New homepage: Employers



#### Improved search functions

|                                                                                                                                        | Search the employer hub                                                                                             |
|----------------------------------------------------------------------------------------------------------------------------------------|---------------------------------------------------------------------------------------------------------------------|
| earch                                                                                                                                  | Thank you for registering