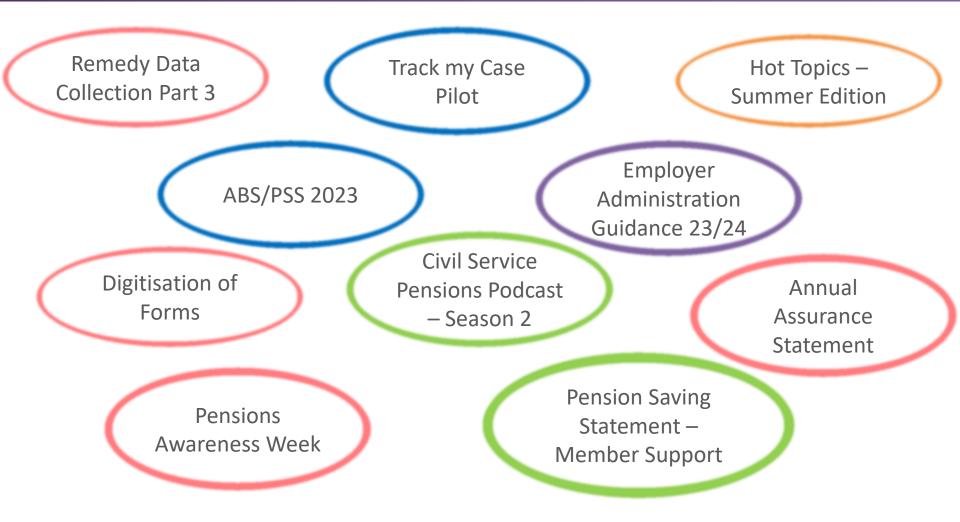

ow all months 🗸 |
| January                                                                                                                                                         | ~                                         |
| February                                                                                                                                                        | ~                                         |
| March                                                                                                                                                           | ~                                         |



#### **Feedback Tool**



#### **Live Examples**

Screen shots of the live examples used in the session



# Hot Topics – What's coming up for Employers?



# Any questions?

Copyright © MyCSP Limited 2021. The reproduction or transmission of all or part of these slides is prohibited. The information contained in these slides is confidential to MyCSP Limited, and you may not disclose it to anyone.