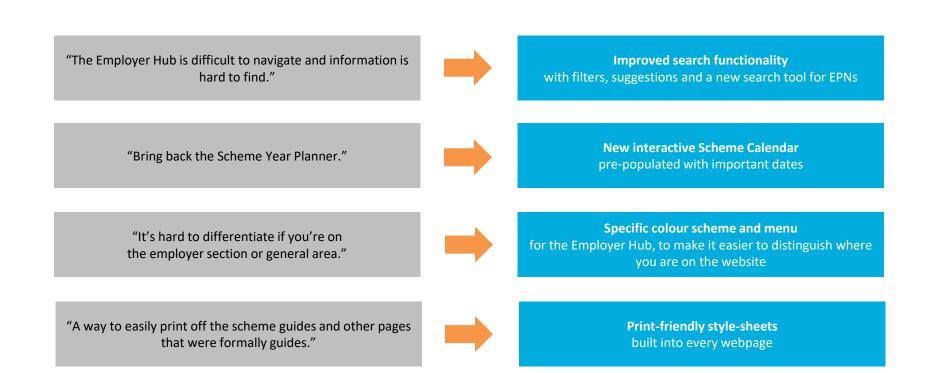

#### Agenda



- Research, Design & Testing
- You Said, We Did!
- New Homepage Members
- New Homepage Employers
- Improved Search Functions
- New Menu for Employers
- Interactive Scheme Planner
- Feedback Tool
- Live Examples
- What's coming up?

Copyright MyCSP Limited 2021. The reproduction or transmission of all or part of these slides is prohibited. The information contained in these slides is confidential to MyCSP limited and you may not disclose it to anyone.

#### Research, design and testing

We worked with Employers to investigate and identify pain points and needs when using the Civil Service Pensions website.

We used this insight, alongside other research and testing, to design and create a number of improvements to enhance the Employer user-experience.



## You said, we did



# New homepage: Members



#### New homepage: Employers



#### Improved search functions

|                                                                                                                                        | Search the employer hub                                                                                             |
|----------------------------------------------------------------------------------------------------------------------------------------|---------------------------------------------------------------------------------------------------------------------|
| earch                                                                                                                                  | Thank you for registering