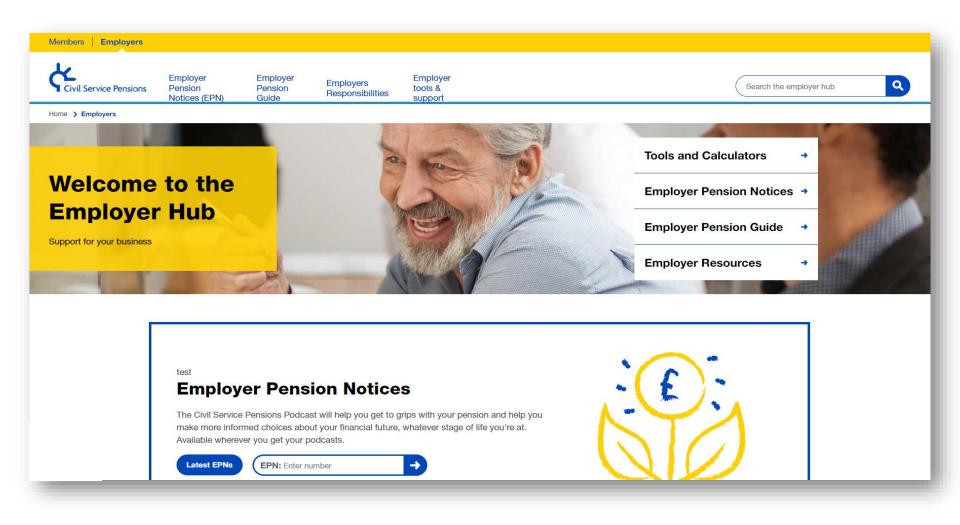

Did!
- New Homepage Members
- New Homepage Employers
- Improved Search Functions
- New Menu for Employers
- Interactive Scheme Planner
- Feedback Tool
- Live Examples
- What's coming up?

Copyright MyCSP Limited 2021. The reproduction or transmission of all or part of these slides is prohibited. The information contained in these slides is confidential to MyCSP limited and you may not disclose it to anyone.

#### Research, design and testing

We worked with Employers to investigate and identify pain points and needs when using the Civil Service Pensions website.

We used this insight, alongside other research and testing, to design and create a number of improvements to enhance the Employer user-experience.



## You said, we did



# New homepage: Members



#### New homepage: Employers



#### Improved search functions

|                                                                                                                                        | Search the employer hub                                                                                             |
|----------------------------------------------------------------------------------------------------------------------------------------|---------------------------------------------------------------------------------------------------------------------|
| earch                                                                                                                                  | Thank you for registering