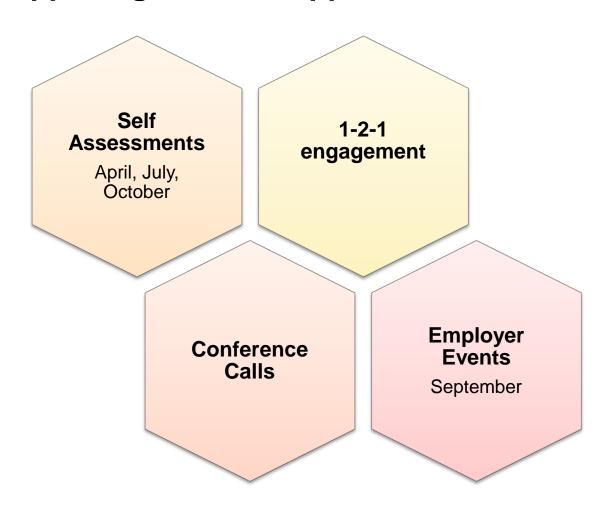

| 3.94                 | 1.68       |

Feedback scale: 1
- 5
5 = Know everything
1= Know nothing

### 2015 New Pension School me Implementation Programme

### Quizdom Keypad Questions: generally found events useful

### Q. How useful have you found the events?

|           | Responses | Average Score |
|-----------|-----------|---------------|
| Cardiff   | 39        | 4.51          |
| Edinburgh | 41        | 3.73          |
| London    | 53        | 3.77          |
| Liverpool | 47        | 3.85          |

Feedback scale: 1 – 5
5 = V. useful
1= Not at all

### **2015 Ne** Pension Scheme Implementation Programme

### 2015 pension change topics you said you would like to cover at future events:



### eme Implementation Programme

### Further support in the next 6 months ...



### **2015 New Pension Scheme Implementation Programme**

### What went well Consider

Very informative

TSPE and MyCSP partnership

Useful event /reassuring

More information on data

Networking

Payroll Grouping

More positive feeling

More choice of locations

Interactive Event Good idea gathering issues

Well run event

Rethink Quizdom Keypads

# Thank you for attending the events and for your valuable input

The 2015 Programme Team