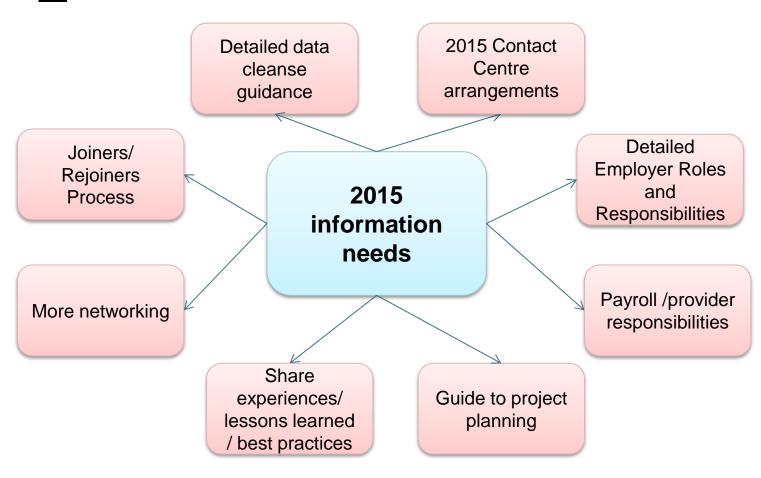

### 2015 pension change topics you said you would like to cover at future events: