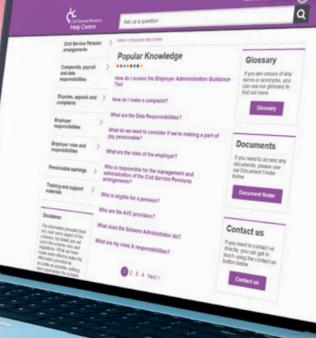

New for you in 2019

in the Employer Help Centre

## Need information about Civil Service Pensions?

With quick links to info, forms and guides, and a jargon buster, you'll *find it fast* in the Member Help Centre.

Visit the new Employer Help Centre at www.civilservicepensionscheme.org.uk