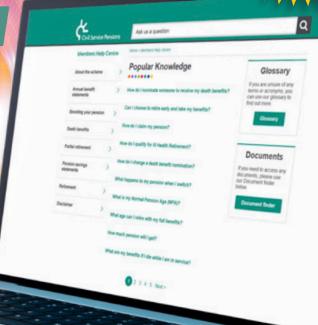

New for you in 2019

in the Member Help Centre

## Need information about your Civil Service pension?

With quick links to info, forms and guides, and a jargon buster, you'll *find it fast* in the Member Help Centre.

Visit the new Member Help Centre at www.civilservicepensionscheme.org.uk